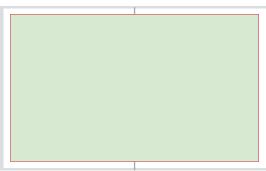

### 2-Page Spread Dimensions

Actual spread size in print: 21" wide x 12.125" tall (white area)
Bleed size: 21.5" wide x 12.625" tall (gray area)
Safe area for each page of spread: 9.75" wide x 11.25" tall (green area)
Outside and top margins are .375". Gutter and bottom margins are .5"