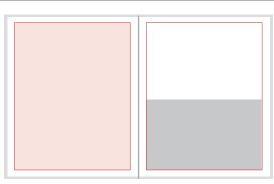

#### **Single Page Dimensions**

Page/trim size in print: 10.5" wide x 12.125" tall (white area)

Bleed size: 11" wide x 12.625" tall (gray outside area)

Text Safe area: 9.75" wide x 11.25" tall (pink area)

Outside and top margins are .5". Inside and bottom margin is .5"

### Half Page Ads

Should be 9.5" wide x 5.4" high at 300 dpi. (dark gray area) No bleeds on half page ads.